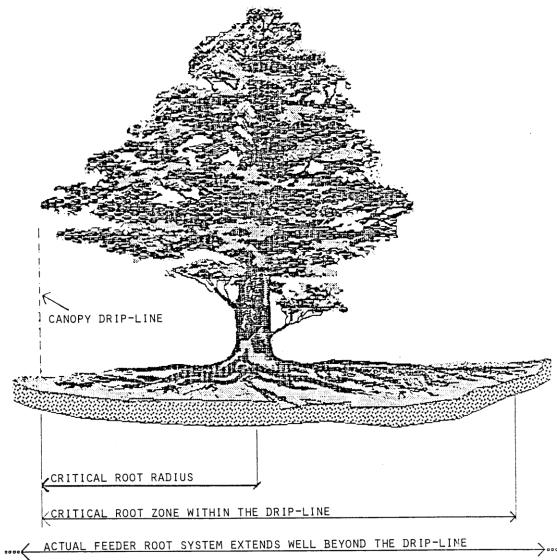

omptly a revised plan showing the actual plantings. This revised plan will be placed on file with the Mayor and/or his/her designee. If after inspection, the mayor or their designee determines the site does not comply with the approved plan and further determines it to be unacceptable, the owner developer, occupant, tenant and/or respective agent shall be notified in writing by the Mayor or their[and/or his/her] designee of said violations and given 30 days in which to correct all violations. Failure to make such corrections shall be a violation of this section.
- O[M]. Appeal. The Board of Zoning Appeals shall have the authority and duty to consider and act upon any application submitted for adjustment of standards provided herein.

FIGURE 106-1. CRITICAL ROOT ZONE FOR TREE PROTECTION





#### DIVISION 107. - TRAFFIC AND PARKING STANDARDS

Sec. 107.1. - Purpose.

These standards are intended to provide the reasonable provision of future off street parking within the City of Ball Ground; to restrict temporary storage of vehicles and recreational vehicles in residential districts; to alleviate any unnecessary traffic congestion which could result from on street parking; and to encourage development and usage of off street parking facilities.

Sec. 107.2. - Street access and curb cuts.

- A. Each building shall be located on a lot or parcel which abuts a public street for at least 40 feet or has access to a public street by means of a recorded access easement if approved by the Administrator and Public Works Director.
- B. Street access and curb cuts for service drives, entr